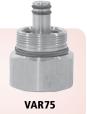

# **Ordering Specifications**

| Part No. | Description            |  |
|----------|------------------------|--|
| VAR75    | Vac-assist to 3/4" NPT |  |
|          | Conventional Converter |  |

## OPW VAR75 Converter Vac-Assist to 3/4" NPT

Converts vacuum-assist nozzle to a conventional hose or a vacuum-assist dispenser for use with a conventional hose.