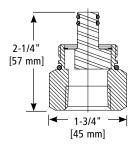

#### **Features**

- Lightweight, maintenance free and easy to install.
- ◆ Adapts 1-7/8 12 UN thread to a 3/4"NPT thread

### **Design working pressure**

50 psi (3.45 bar) maximum pressure.

## OPW VAR75 Converter Vac-Assist to 3/4" NPT

Converts vacuum-assist nozzle to a conventional hose or a vacuum-assist dispenser for use with a conventional hose.