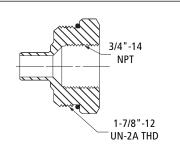

#### **Features**

- Lightweight, maintenance free and easy to install.
- ◆ Adapts 1-7/8 12 UN thread to a 3/4"NPT thread

## OPW VAR75 Converter Vac-Assist to 3/4" NPT

Converts vacuum-assist nozzle to a conventional hose or a vacuum-assist dispenser for use with a conventional hose.