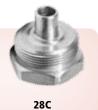

## **Ordering Specifications**

| Part No. |          | Description                            |  |
|----------|----------|----------------------------------------|--|
|          | 28C-0028 | Coax Vapor Recovery x 3/4" NPT Bushing |  |

## OPW 28C Balance Coax Adaptor

The OPW Balance Adaptor is designed to convert Balance Coax dispensers into a conventional hose point. Simply remove the existing balance hose and thread the 28C into the existing dispenser; then thread in your new Conventional hose.