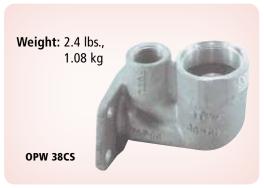

## **Ordering Specifications**

| Product # | Description                                              | Application                                            |
|-----------|----------------------------------------------------------|--------------------------------------------------------|
| 38CS-0380 | Adapts Conventional Dispensers to Balance Vapor Recovery | Low-Hose Single and Dual<br>Dispensers; External Mount |

38CS Series Instruction Sheet Order Number: H10754PA

### **OPW 38CS Balance Adaptor**

OPW's 38CS Balance Adaptor line makes conversion from standard to balance easier and more user-friendly.