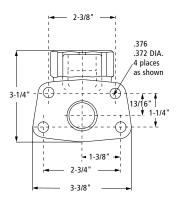

## **Ordering Specifications**

| Part No. |          | Description                            |  |
|----------|----------|----------------------------------------|--|
|          | 28C-0028 | Coax Vapor Recovery x 3/4" NPT Bushing |  |

## OPW 28C Balance Coax Adaptor

The OPW Balance Adaptor is designed to convert Balance Coax dispensers into a conventional hose point. Simply remove the existing balance hose and thread the 28C into the existing dispenser; then thread in your new Conventional hose.