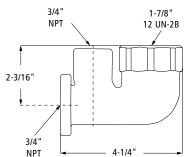

#### **Features**

- Lightweight, maintenance free and easy to install.
- Adapts M-34 thread to a 3/4" NPT thread.

#### **Design working pressure**

50 psi (3.45 bar) maximum pressure.

#### **Features**

- Lightweight, maintenance free and easy to install.
- ◆ Adapts 1-7/8 12 UN thread to a 3/4"NPT thread

### **Design working pressure**

50 psi (3.45 bar) maximum pressure.